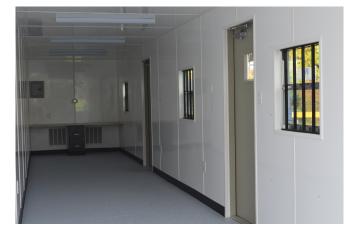

## **40 FOOT STANDARD OFFICE**

- 40' of Office Space
- Heating & AC Unit
- 4 Windows
- 2 Doors
- 4 Overhead Lights in Office
- No Counters
- No Extras
- White Plastic Interior

## **20 FOOT STANDARD OFFICE**

- 20' of Office Space
- Heating & Air Conditioning Unit
- 2 Windows
- -1Door
- 2 Lights in Office
- No Counters
- No Extras
- White Plastic Interior