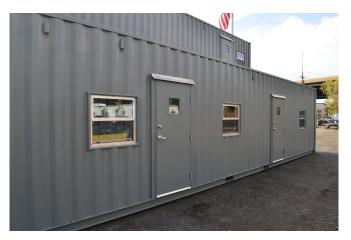

## **40 FOOT STANDARD OFFICE**

- 40' of Office Space
- Heating & AC Unit
- 4 Windows
- 2 Doors
- 4 Overhead Lights in Office
- No Counters
- No Extras
- White Plastic Interior