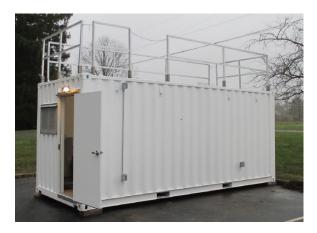

## **20 FOOT STANDARD OFFICE**

- 20' of Office Space
- Heating & Air Conditioning Unit
- 2 Windows
- -1Door
- 2 Lights in Office
- No Counters
- No Extras
- White Plastic Interior